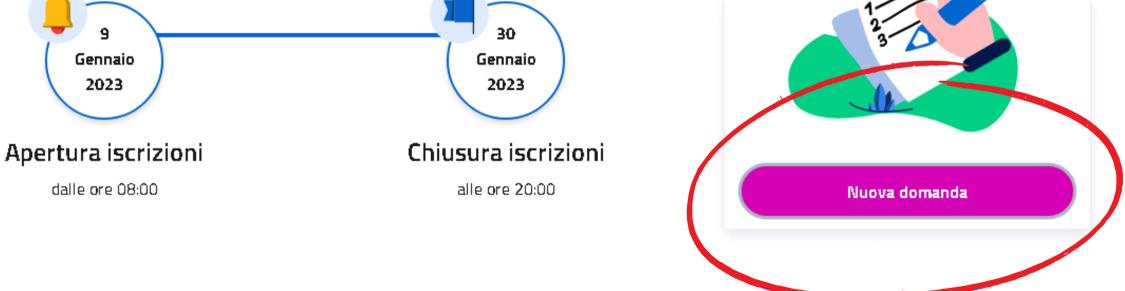

### WHEN CAN YOU DO IT

YOU CAN USUALLY ACCESS THE REGISTRATION PAGE IN DECEMBER IN ORDER TO START UPLOADING THE REQUESTED DATAS.
IN JANUARY REGISTRATIONS OPEN AND CLOSE.

THE ONLINE REGISTRATION
SERVICE IS ACTIVE EVERY DAY, 24
HOURS

BE CAREFUL!
CHECK THE DATES
BECAUSE THEY CHANGE
EVERY YEAR