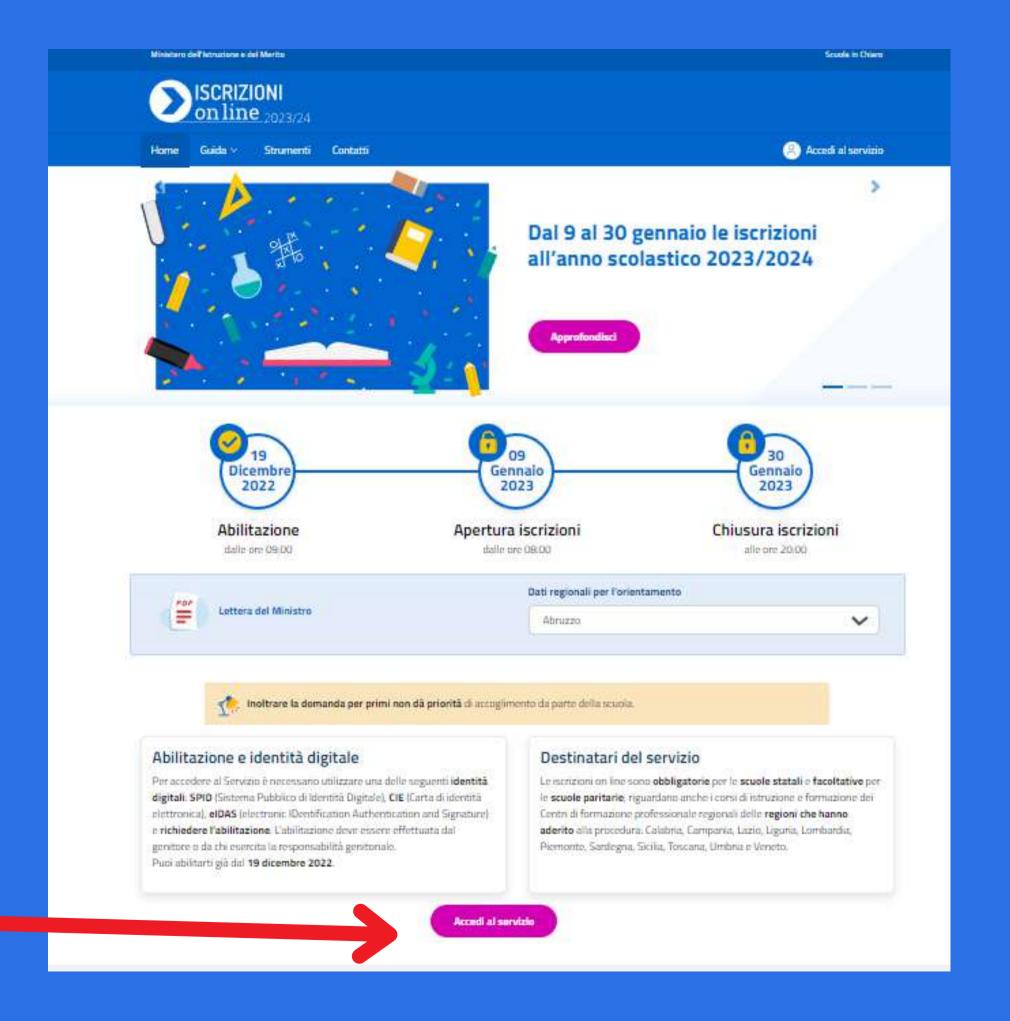

## WHERE CAN YOU DO IT?

ONLINE REGISTRATION IS IMPORTANT BECAUSE IT IS THE WAY TO ENROL YOUR KIDS AT SCHOOL

IN ORDER TO FILL IN THE APPLICATION FORM YOU NEED TO ACCESS, MEANING ENTER, THE WEBSITE

www.istruzione.it/iscrizionionline

AND CLICK THE BUTTON:

ACCEDI AL SERVIZIO

### WHEN CAN YOU DO IT

YOU CAN USUALLY ACCESS THE REGISTRATION PAGE IN DECEMBER IN ORDER TO START UPLOADING THE REQUESTED DATAS.
IN JANUARY REGISTRATIONS OPEN AND CLOSE.

THE ONLINE REGISTRATION
SERVICE IS ACTIVE EVERY DAY, 24
HOURS