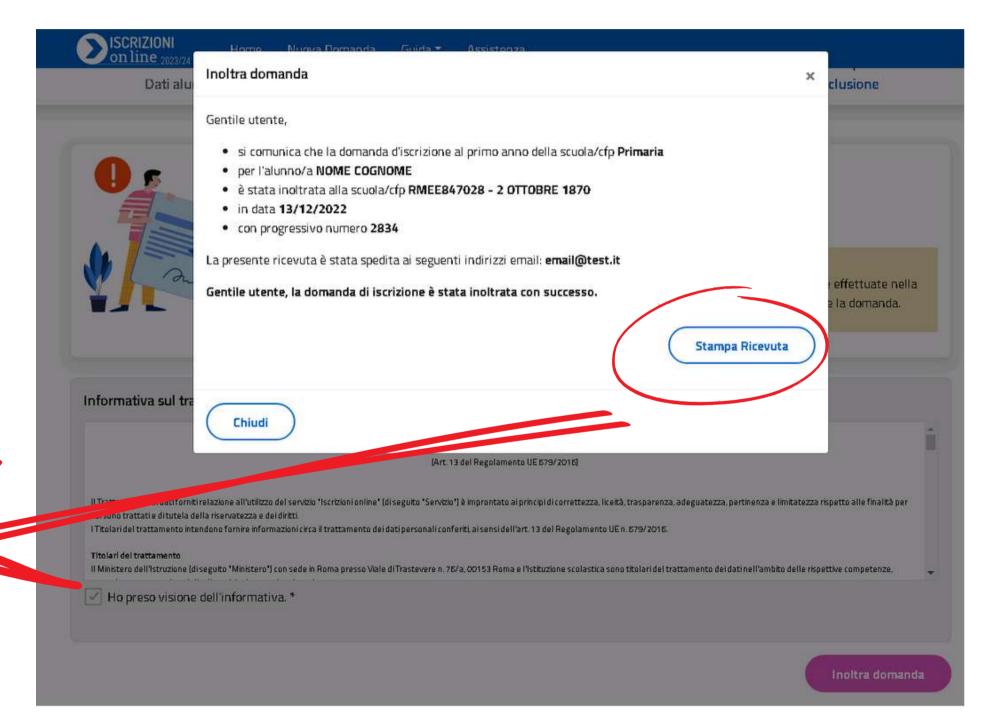

AFTER YOU SENT THE APPLICATION THE SERVICE WILL SEND YOU A CONFIRMATION PAGE WITH ALL THE DETAILS

HERE YOU CAN PRINT THE RECEIPT!
THE RECEIPT WILL ALSO BE SENT TO THE E-MAIL ADDRESS YOU HAVE PROVIDED.
REMEMBER IT IS IMPORTANT TO PRINT IT OR SAVE IT!