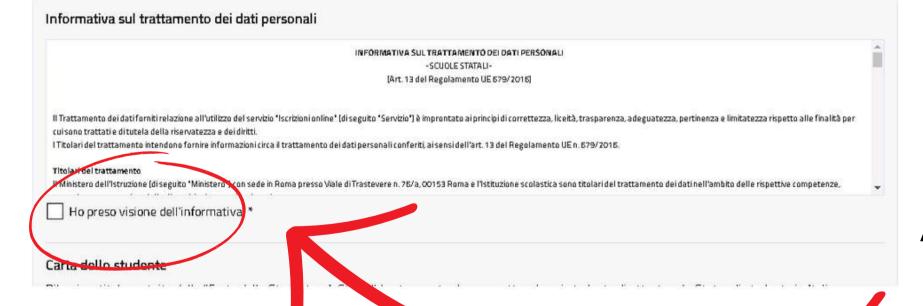

## IMPORTANT! HERE YOU CAN SEE THE PREVIEW AND CHECK ALL THE DATA

CLICK HERE TO READ AND/OR
ACCEPT THE INFORMATION ABOUT
THE SCHOOL YOU HAVE CHOSEN
AS THE FIRST SCHOOL. SEND THE
APPLICATION.

IF YOU CLICK THE BUTTON Inoltra domanda (SUBMIT APPLICATION) THE PROCEDURE WILL BE COMPLETED AND THE APPLICATION WILL BE SENT.