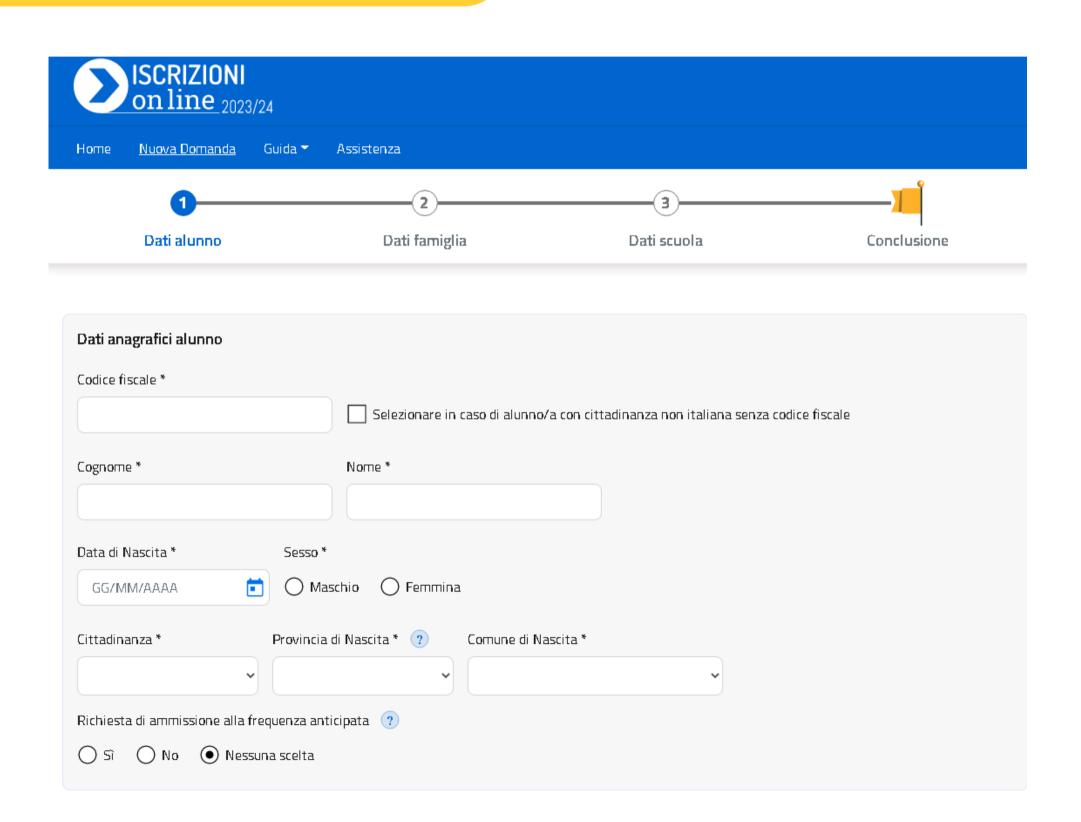

#### YOU NEED TO CLICK ON THE BUTTON: NUOVA DOMANDA

#### YOU WILL BE ASKED TO WRITE INFORMATION ABOUT:

- THE STUDENT, MEANING YOUR SON OR DAUGHTER
- THE FAMILY
- THE SCHOOL
- CONCLUSION

AFTER INSERTING THE INFORMATION CLICK THE BUTTON Salva e continua

BE CAREFUL! SOME INFORMATION CAN BE MODIFIED ALSO LATER, WHILE OTHERS CANNOT BE CHANGED AFTER

#### THE STUDENT

HERE YOU CAN INSERT YOUR SON OR DAUGHTER DATA (CODICE FISCALE, SURNAME, NAME, PLACE AND DATE OF BIRTH, SEX, CITIZENSHIP).

AFTER YOU CLICK SALVA YOU CANNOT
MODIFY THE CODICE FISCALE AND THE
DATE OF BIRTH; IF YOU NEED TO UPDATE
THEM YOU HAVE TO CANCEL THE
DOMANDA (APPLICATION) AND MAKE A
NEW ONE