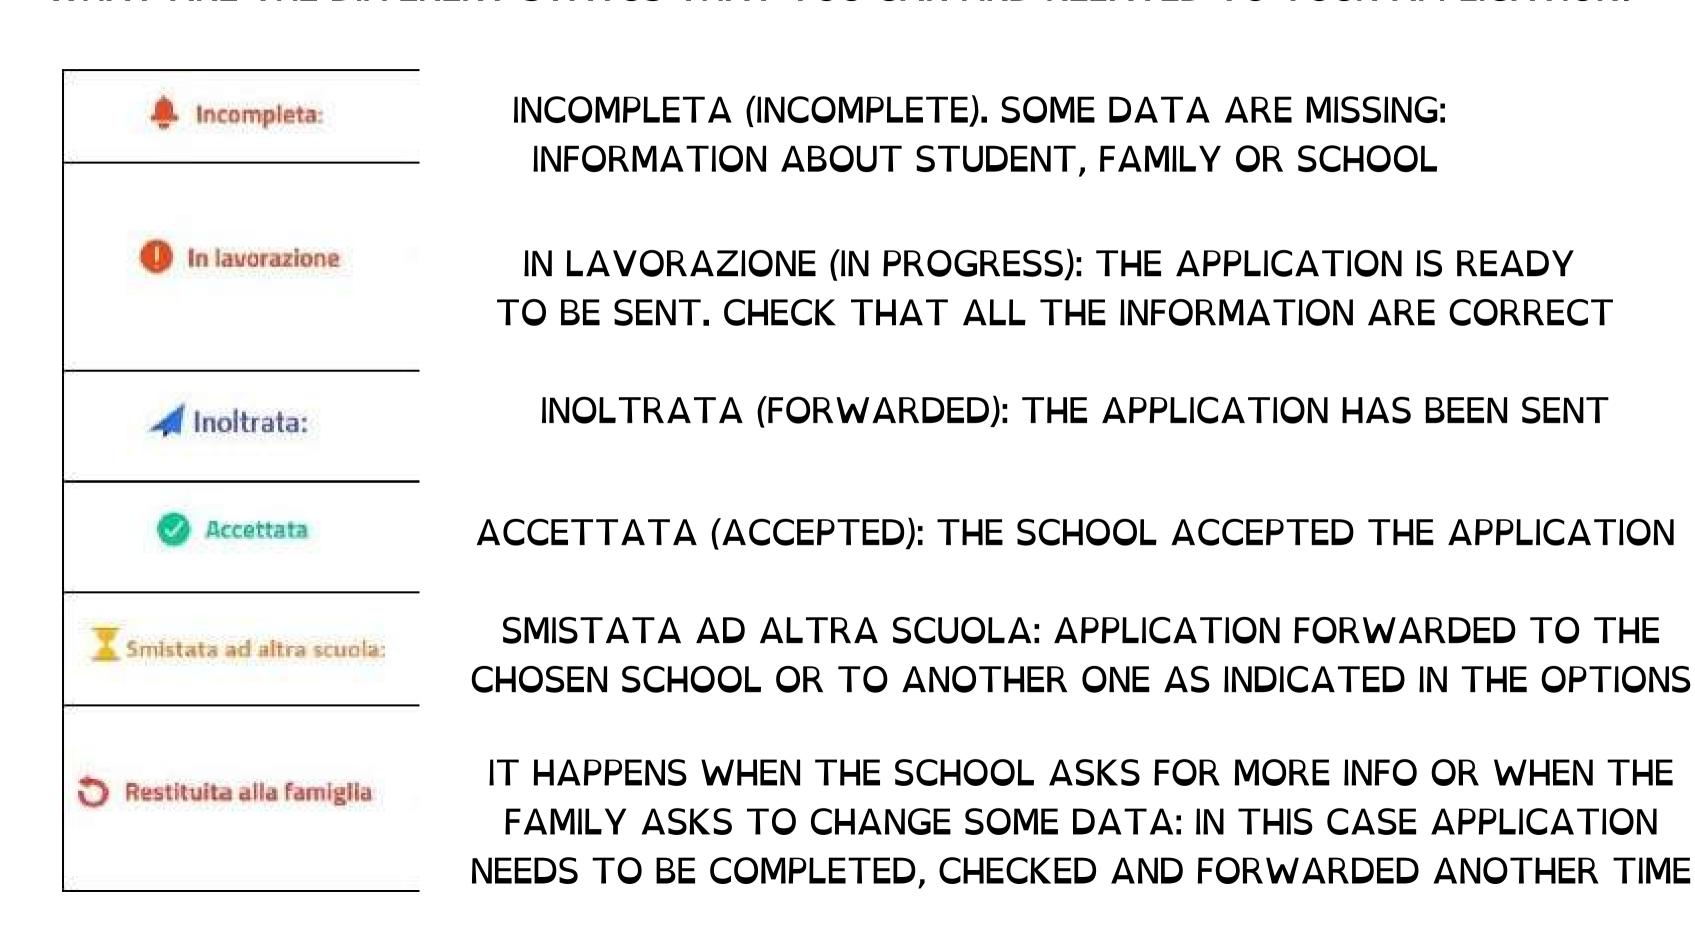

#### WHAT ARE THE DIFFERENT STATUS THAT YOU CAN FIND RELATED TO YOUR APPLICATION?