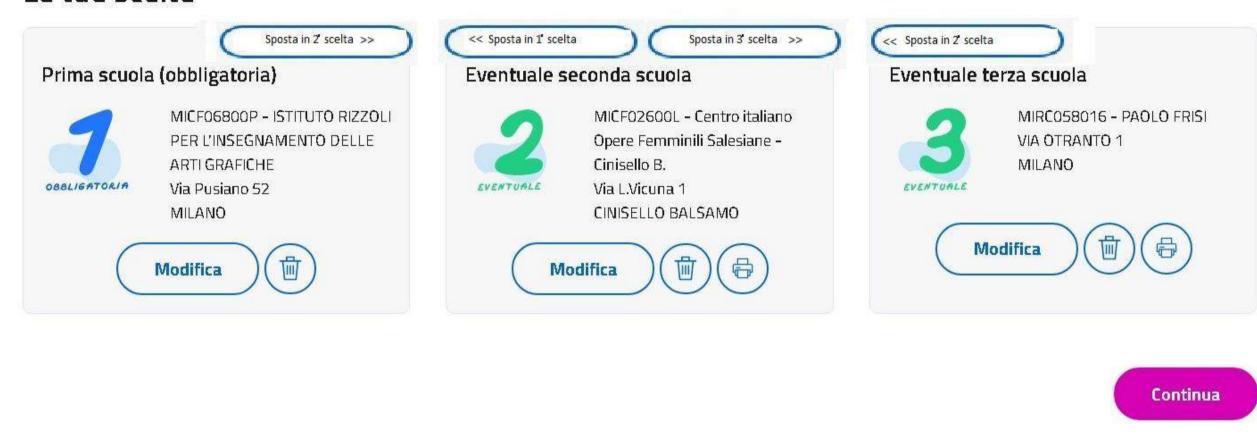

#### THE SCHOOL

IN THIS SECTION YOU CAN CHOOSE THE SCHOOL: YOU HAVE TO CHOOSE THE FIRST SCHOOL (PRIMA SCUOLA). IF YOU WANT YOU CAN ADD TWO MORE OPTIONS: THE SECOND OR THIRD SCHOOL. IF THERE IS NO AVAILABLE PLACE IN THE FIRST ONE YOU MIGHT FIND PLACES IN THE OTHER TWO SCHOOLS

#### Le tue scelte

**⊁**Campi obbligatori

BEFORE SAVING YOUR OPTIONS CHECK CAREFULLY IF EVERYTHING IS FINE OR IF YOU WANT TO CHANGE SOMETHING