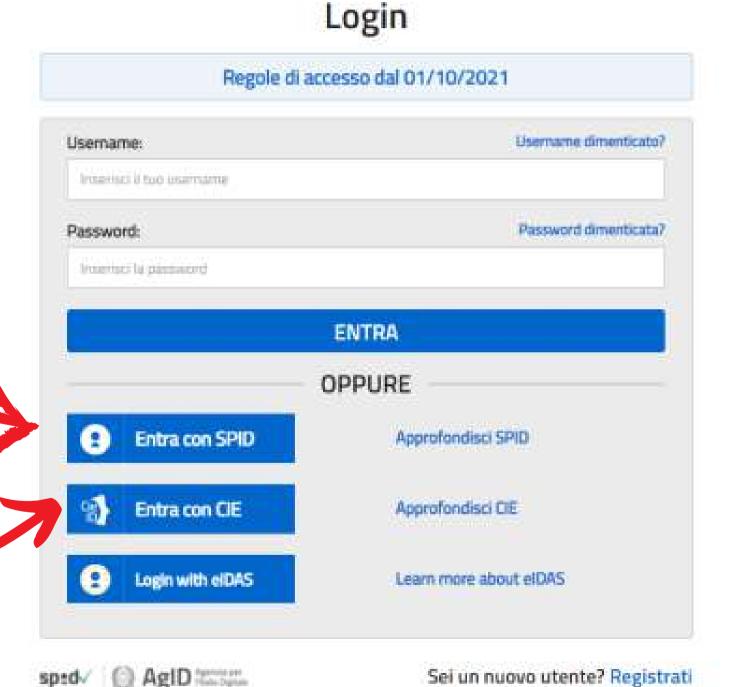

## WHAT DO YOU NEED

TO ACCESS THE REGISTRATION PAGE FOR THE FIRST TIME YOU NEED

- YOUR SPID
- AND/OR YOUR ELECTRONIC IDENTITY CARD