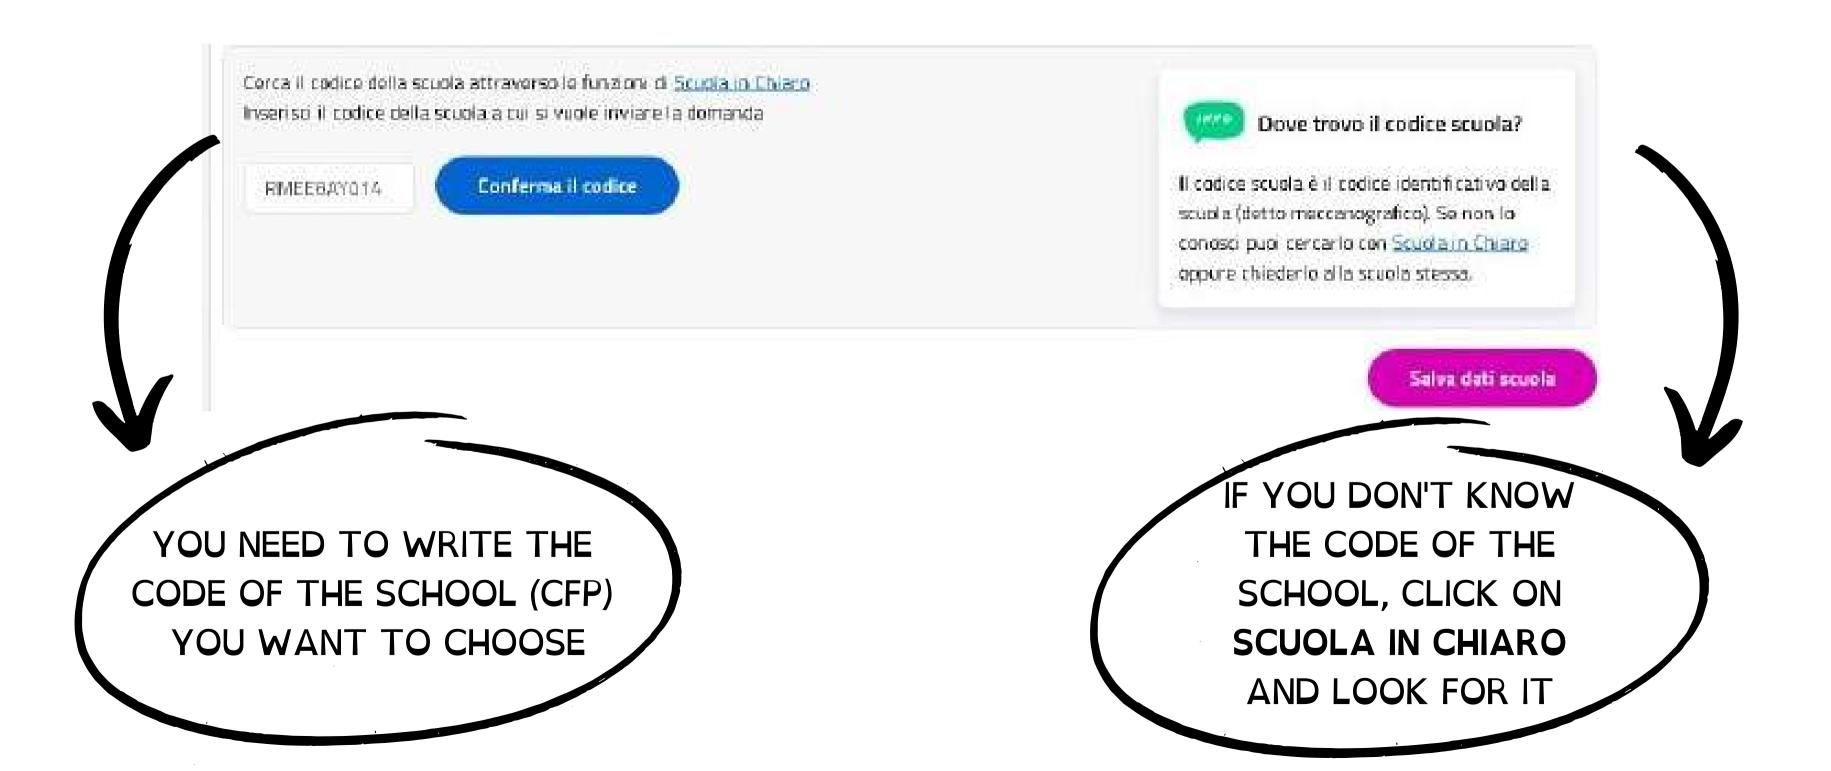

#### THE SCHOOL

IN THIS SECTION YOU CAN CHOOSE THE SCHOOL: YOU HAVE TO CHOOSE THE FIRST SCHOOL (PRIMA SCUOLA). IF YOU WANT YOU CAN ADD TWO MORE OPTIONS: THE SECOND OR THIRD SCHOOL. IF THERE IS NO AVAILABLE PLACE IN THE FIRST ONE YOU MIGHT FIND PLACES IN THE OTHER TWO SCHOOLS

#### THE SCHOOL CODE